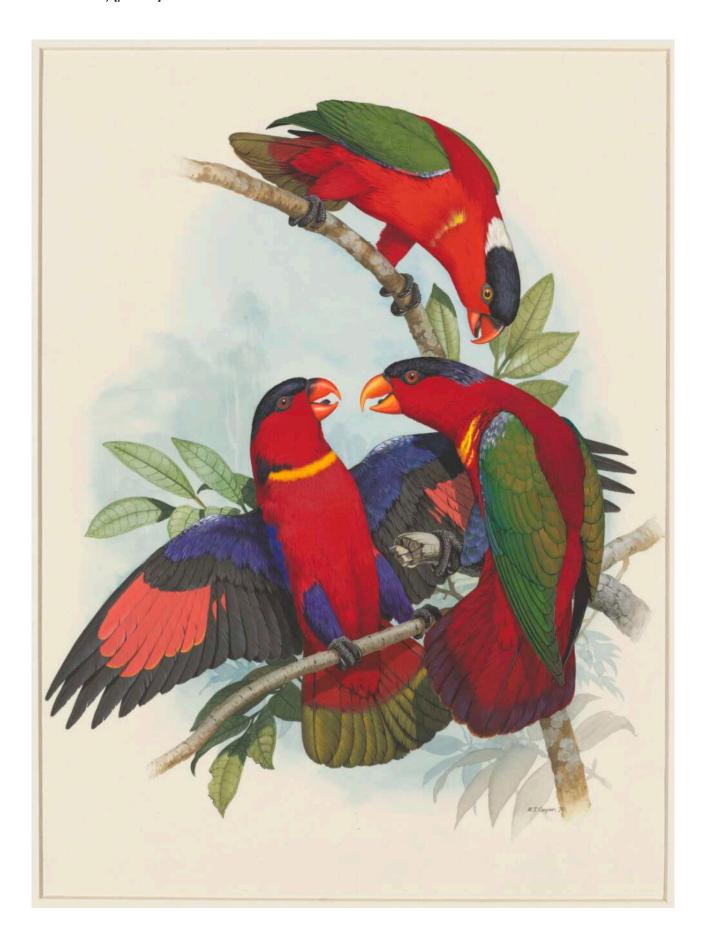

## Yellow-bibbed lory (Lorius chlorocercus); purple-naped lory (Lorius domicellus); white-naped lory (Lorius albidinuchus) [picture]

Date: 26/06/24 11:51 AM

https://nla.gov.au:443/tarkine/nla.obj-135105483