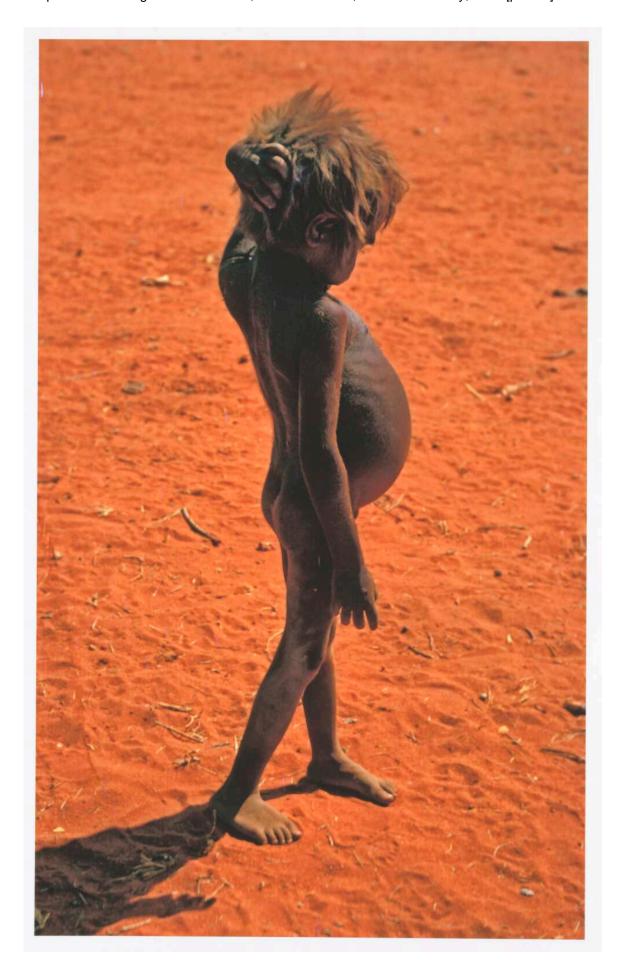

## Walpri child suffering from malnutrition, near Yuendumu, Northern Territory, 1964 [picture]

Date: 5/4/25 12:57 AM

https://nla.gov.au:443/nla.obj-137343617