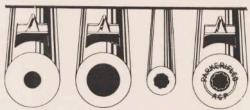

THE PROCESS ILLUSTRATED

THE ORIGINAL BARREL, NO LONGER ACCURATE

BORED OUT

THE PARKER RIFLED TUBE WHICH IS

INSERTED MAKING A SUPER ACCURATE RIFLE

## PARKER RIFLING.

PARKER RIFLING.

With the alteration of the times, and the increased cost of importing barrels for -22 calibre rifles, the system of Parker-rifling, which is a form of re-rifling the barrel, has come into particular prominence.

Some years ago they introduced an idea whereby the old barrel was drilled out to receive a rifled tube, which was sweated into the barrel, and when finished off, made the shooting qualities as good, if not better, than in the original rifle.