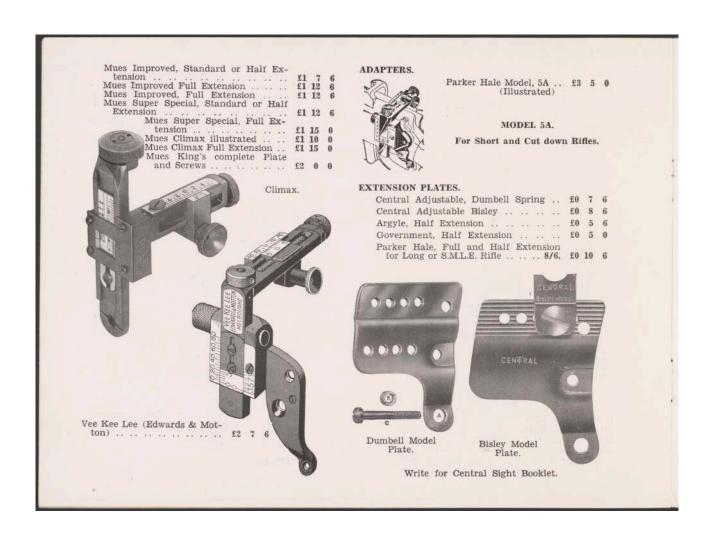

Mark 7 Ammunition plays a big part in the improvement, but the introduction of the "Central" fixed arm Sight and later the Bisley model Central Sight, with the patent Bisley extension plate giving rigidity to this very necessary part of the rifleman's equipment, is perhaps the most important factor in the improved accuracy.

Marksmen acclaim the "Central" as aptly named, and the list of successes which grow with each successive King's Prize meeting bears testimony to their claim.

This catalogue has been compiled to give you as much detail as possible about all classes of riflemen's gear and we feel sure that you, as shooters, will be interested in its contents.