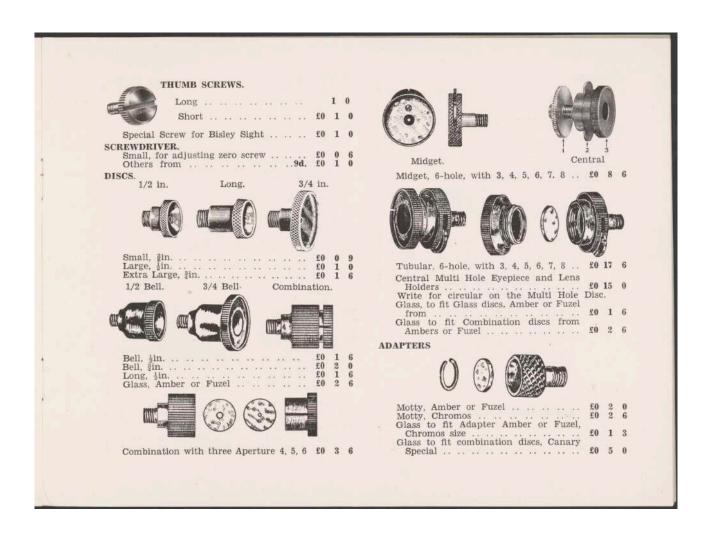

# KIT BAGS. RIFLE RESTS. 03 03 03 TARGET REQUISITES-BULLSEYES. Small, Leather, with Sling . . . . . . . £1 10 0 Large, Leather, with Sling . . . . . . £1 15 0 BOOKS, SCORE (Individual). BOOKS, SCORE. Club £0 3 9 Match or Team £0 4 6 Team only £0 4 6 TARGET PAPER. CARDS, SCORING. TARGET PATCHES. CHARTS. Black or White, ungummed, per 1000 ... £0 1 Grey or Ochre, ungummed, per 1000 ... £0 1 Black and White, Gum, per 1000 ... £0 1 Windgate, by Parker Hale ..... £0 2 6 Handicapping, McGill ..... £0 5 0