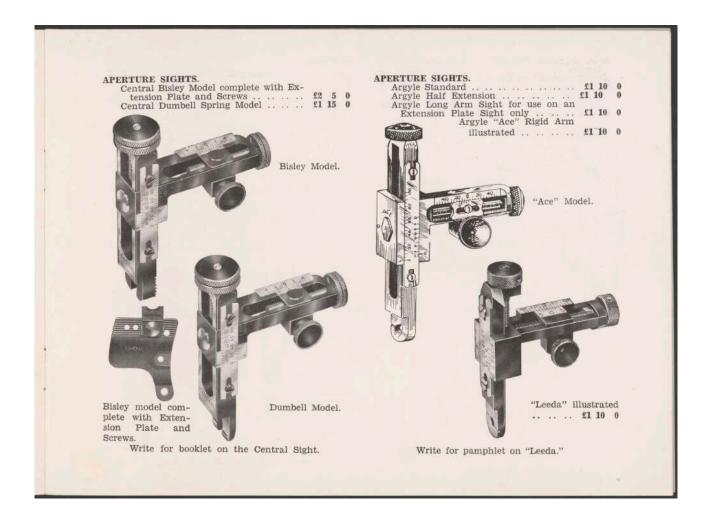

Mark 7 Ammunition plays a big part in the improvement, but the introduction of the "Central" fixed arm Sight and later the Bisley model Central Sight, with the patent Bisley extension plate giving rigidity to this very necessary part of the rifleman's equipment, is perhaps the most important factor in the improved accuracy.

Marksmen acclaim the "Central" as aptly named, and the list of successes which grow with each successive King's Prize meeting bears testimony to their claim.

This catalogue has been compiled to give you as much detail as possible about all classes of riflemen's gear and we feel sure that you, as shooters, will be interested in its contents.