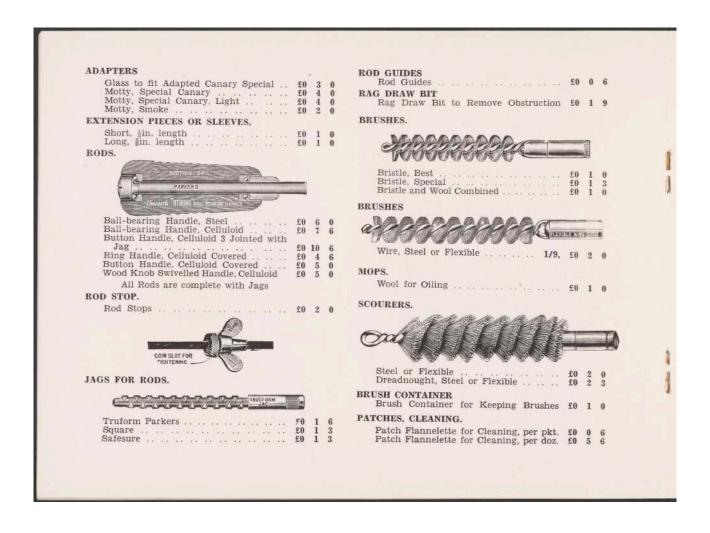

| 6<br>0<br>0<br>0<br>6<br>0<br>0<br>6<br>0 |
| ow Barrels the Motty way, which include itting, rebedding and adjusting of fore-end See that your rifle is done by an expert who has had 25 years experience, a King's Pier and a record holder.  Results, not words, prove this statement  BARRELS ONLY.  Lithgow, Short, Heavy  Lithgow, Short, Heavy, complete with Backsight for S.M.L.E. Rifle  BARREL AND FITTING.  Lithgow, Short, Heavy Barrel, supplied fitted, rebedding and adjusting of | es b<br>, etc<br>rize<br>£2<br>£3 | arrection of the control of the cont | el,<br>er,<br>n- | BARREL REFLECTOR                                                                                                                                               | 6<br>0<br>0<br>0<br>6<br>0<br>0<br>6<br>0 |













# KIT BAGS. RIFLE RESTS. 03 03 03 TARGET REQUISITES-BULLSEYES. Small, Leather, with Sling . . . . . . . £1 10 0 Large, Leather, with Sling . . . . . . £1 15 0 BOOKS, SCORE (Individual). BOOKS, SCORE. Club £0 3 9 Match or Team £0 4 6 Team only £0 4 6 TARGET PAPER. CARDS, SCORING. TARGET PATCHES. CHARTS. Black or White, ungummed, per 1000 ... £0 1 Grey or Ochre, ungummed, per 1000 ... £0 1 Black and White, Gum, per 1000 ... £0 1 Windgate, by Parker Hale ..... £0 2 6 Handicapping, McGill ..... £0 5 0

| SHOOTING COATS.  Sleeves padded and shoulders protected with leather, pleated back and 2 pockets £1 1 0                                                         | This Government Model has one high<br>and one low power eyepiece, the spare<br>eyepiece fitted in a small case attached<br>to