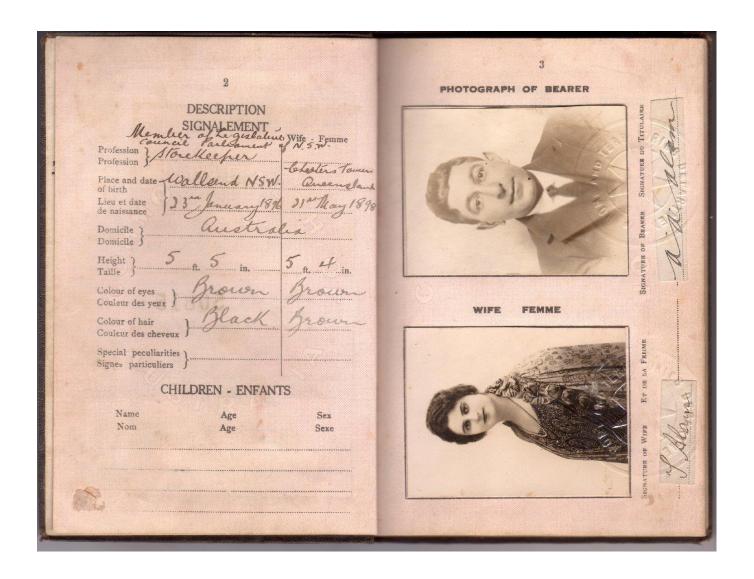

1920s Passport of Alexander Alam and his wife Therese from the collection of the Australian Lebanese Historical Society Inc.

The passport is an important item in the collection because it demonstates something of the life and career of the Alams, Alexander Alam was a significant political figure in New South Wales and Therese Alam was an import figure in the social and community life of of the Australian Lebanese and general community from the 1920s through to the 1970s.

The passport is also historically interesting because it is a "British" passport issued to the children of Lebanese (then called "Syrian") immigrants and because Therese, an important person in her own right, was included on her husband's documentation.